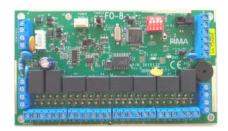

## 8-Relay Expansion Card

EOX508 is an output expander that allows adding 8 hardwired relays to the FORCE Security System.

The EOX508 can be powered by PIMA's PS-2 power supply.

The OEX508 interfaces with the BUS and is supplied mounted in a plastic enclosure.

## **Features**

- 8 relay outputs
- Communicates using PIMA propriety ForceBus
- Card and Communication status LEDs
- Tamper switch protection against opening and removal
- Interfacing with the BUS

## **Technical specifications**

Relays: 1A, NO/NC/COM

Baud rate: 19,200bps

Voltage levels: 0,+12V

• Differential, Half Duplex

Terminal block connections

Plastic enclosure

Operating Voltage Range: 9-14VDC