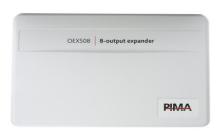

## **OEX508**

## 8-Relay Expansion Card

EOX508 is an output expander that allows adding 8 hardwired relays to the FORCE Security System.

The EOX508 can be powered by PIMA's PS-2 power supply.

The OEX508 interfaces with the BUS and is supplied mounted in a plastic enclosure.